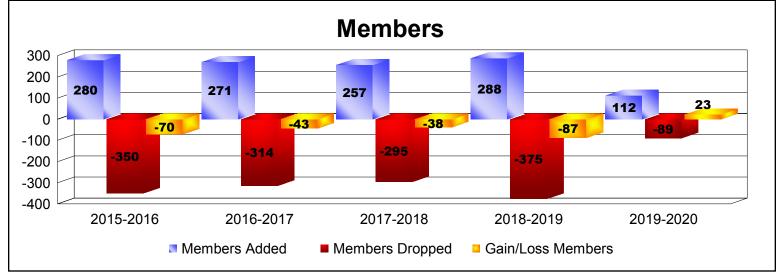

District 337 D

As of December 2019 Cumulative

| Year      | New<br>Clubs | Dropped<br>Clubs | Gain/<br>Loss<br>Clubs | New<br>Members | Charter<br>Members | Reinstate<br>Members | Transfer<br>Members | Total<br>Member<br>Added | Total<br>Members<br>Dropped | Gain/<br>Loss<br>Members |
|-----------|--------------|------------------|------------------------|----------------|--------------------|----------------------|---------------------|--------------------------|-----------------------------|--------------------------|
| 2015-2016 | 0            | -1               | -1                     | 273            | 0                  | 4                    | 3                   | 280                      | -350                        | -70                      |
| 2016-2017 | 0            | -3               | -3                     | 244            | 0                  | 4                    | 23                  | 271                      | -314                        | -43                      |
| 2017-2018 | 0            | -3               | -3                     | 240            | 0                  | 8                    | 9                   | 257                      | -295                        | -38                      |
| 2018-2019 | 2            | -5               | -3                     | 229            | 52                 | 1                    | 6                   | 288                      | -375                        | -87                      |
| 2019-2020 | 0            | 0                | 0                      | 108            | 0                  | 1                    | 3                   | 112                      | -89                         | 23                       |
| Average   | 0            | -2               | -2                     | 219            | 10                 | 4                    | 9                   | 242                      | -285                        | -43                      |