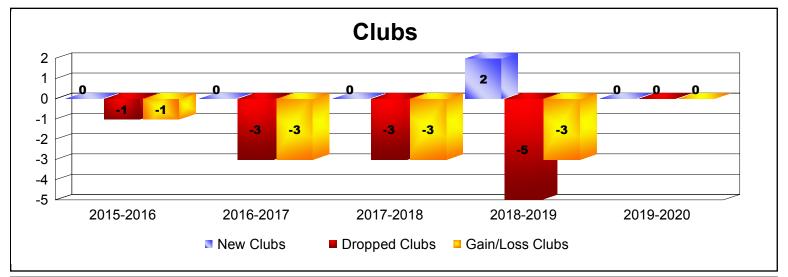

District 337 D

As of December 2019 Cumulative

| Year      | New<br>Clubs | Dropped<br>Clubs | Gain/<br>Loss<br>Clubs | New<br>Members | Charter<br>Members | Reinstate<br>Members | Transfer<br>Members | Total<br>Member<br>Added | Total<br>Members<br>Dropped | Gain/<br>Loss<br>Members |
|-----------|--------------|------------------|------------------------|----------------|--------------------|----------------------|---------------------|--------------------------|-----------------------------|--------------------------|
| 2015-2016 | 0            | -1               | -1                     | 273            | 0                  | 4                    | 3                   | 280                      | -350                        | -70                      |
| 2016-2017 | 0            | -3               | -3                     | 244            | 0                  | 4                    | 23                  | 271                      | -314                        | -43                      |
| 2017-2018 | 0            | -3               | -3                     | 240            | 0                  | 8                    | 9                   | 257                      | -295                        | -38                      |
| 2018-2019 | 2            | -5               | -3                     | 229            | 52                 | 1                    | 6                   | 288                      | -375                        | -87                      |
| 2019-2020 | 0            | 0                | 0                      | 108            | 0                  | 1                    | 3                   | 112                      | -89                         | 23                       |
| Average   | 0            | -2               | -2                     | 219            | 10                 | 4                    | 9                   | 242                      | -285                        | -43                      |